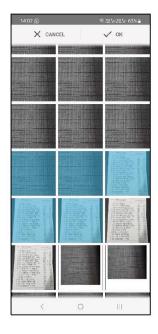

- Add multiple Images.
- Add multiple Images from gallery.

January 2024

Selecting Add multiple Images will allow users to click up to 5 photos from camera and add them as single receipt. Users will have option to remove any image and click another image while adding receipt. All images will be added as pdf receipt, one image per page. A preview of the first image will be shown while editing the receipt.

January 2024

Selecting Add multiple Images from gallery will allow users to select up to 5 photos from the gallery and add them as a single receipt. Users will have the option to remove any image and click another image while adding a receipt. All images will be added as pdf receipts, one image per page. A preview of the first image will be shown while editing the receipt.