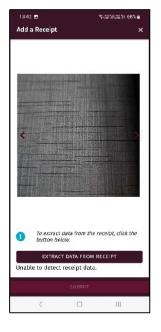

- Add multiple Images.
- Add multiple Images from gallery.

January 2024

Selecting Add multiple Images will allow users to click up to 5 photos from camera and add them as single receipt. Users will have option to remove any image and click another image while adding receipt. All images will be added as pdf receipt, one image per page. A preview of the first image will be shown while editing the receipt.