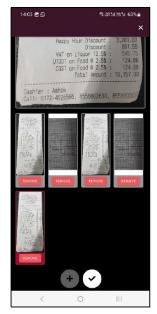

- Add multiple Images.
- Add multiple Images from gallery.

January 2024

Selecting Add multiple Images will allow users to click up to 5 photos from camera and add them as single receipt. Users will have option to remove any image and click another image while adding receipt. All images will be added as pdf receipt, one image per page. A preview of the first image will be shown while editing the receipt.

January 2024

Selecting Add multiple Images from gallery will allow users to select up to 5 photos from the gallery and add them as a single receipt. Users will have the option to remove any image and click another image while adding a receipt. All images will be added as pdf receipts, one image per page. A preview of the first image will be shown while editing the receipt.