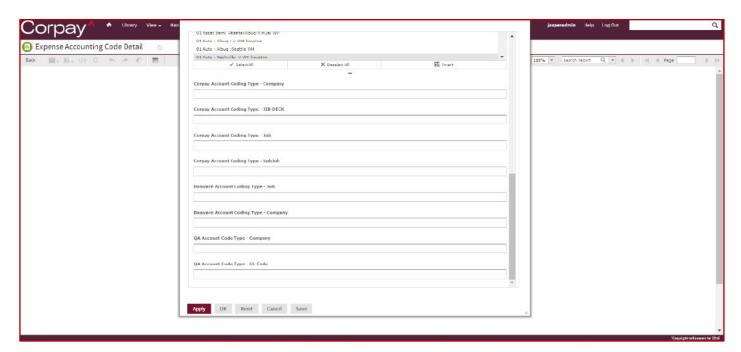

#### **VSM – Custom Label Filters for Coding Segments**

Corpay Expense Track users with Admin role and who run reports in VSM are now able to view coding segment filters having segment labels in the manner they are configured in system instead of generic labels like segment 1, segment 2. Coding segment filters are updated for the two reports indicated below to get labels as are configured in Account Coding Types.

- Expense\_Accounting\_Code\_Detail
- Expense\_Transaction\_Coding