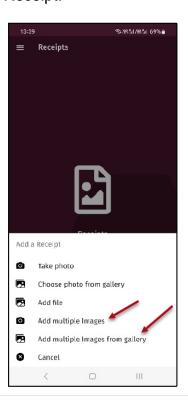

With this enhancement, users are provided with options to click multiple images or upload multiple files at once while adding a receipt from the mobile app. Two new options are provided when the user clicks on Capture Receipt:

- Add multiple Images.
- Add multiple Images from gallery.

January 2024

Selecting Add multiple Images will allow users to click up to 5 photos from camera and add them as single receipt. Users will have option to remove any image and click another image while adding receipt. All images will be added as pdf receipt, one image per page. A preview of the first image will be shown while editing the receipt.