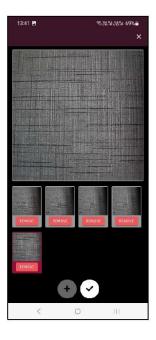

- Add multiple Images.
- Add multiple Images from gallery.

January 2024

Selecting Add multiple Images will allow users to click up to 5 photos from camera and add them as single receipt. Users will have option to remove any image and click another image while adding receipt. All images will be added as pdf receipt, one image per page. A preview of the first image will be shown while editing the receipt.