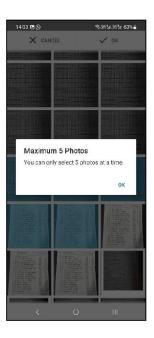

- Add multiple Images.
- Add multiple Images from gallery.

January 2024

Selecting Add multiple Images will allow users to click up to 5 photos from camera and add them as single receipt. Users will have option to remove any image and click another image while adding receipt. All images will be added as pdf receipt, one image per page. A preview of the first image will be shown while editing the receipt.

January 2024

Selecting Add multiple Images from gallery will allow users to select up to 5 photos from the gallery and add them as a single receipt. Users will have the option to remove any image and click another image while adding a receipt. All images will be added as pdf receipts, one image per page. A preview of the first image will be shown while editing the receipt.