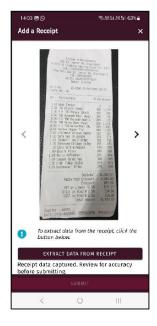

#### The Ability to Upload Multiple Receipt Images in Expense Report

Corpay Expense Track users who use the application to add receipts in the system can now select multiple receipt images or files at a time in the mobile app. This changes the previous process requiring users to first save the receipt, then go back to add another image, which can be too time-consuming, particularly when receipts are multiple pages long and may discourage users from uploading all the required pages.

With this enhancement, users are provided with options to click multiple images or upload multiple files at once while adding a receipt from the mobile app. Two new options are provided when the user clicks on Capture Receipt:

- Add multiple Images.
- Add multiple Images from gallery.

January 2024

Selecting Add multiple Images will allow users to click up to 5 photos from camera and add them as single receipt. Users will have option to remove any image and click another image while adding receipt. All images will be added as pdf receipt, one image per page. A preview of the first image will be shown while editing the receipt.

January 2024

Selecting Add multiple Images from gallery will allow users to select up to 5 photos from the gallery and add them as a single receipt. Users will have the option to remove any image and click another image while adding a receipt. All images will be added as pdf receipts, one image per page. A preview of the first image will be shown while editing the receipt.